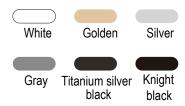

#### **APPLICATIONS**

BMWS-E-D-SP-E4BT-BLE-SR-WH is a self-powered switch that converts the mechanical energy generated from button presses into electrical energy for operation. Each press on a button generates a Bluetooth signal that sends data packets to the associated BlueMesh network.

#### TECHNICAL DATA

Switch Type: Push button Number of button: 4

Power Supply: Self-powered Bluetooth Version: 5.0 Communication Mode: BLE Transmit Power: 0dBm

Distance: 66ft /20m (outdoors) 33ft/10m (indoors) Operating Temperature: -20~+55°C(-4-131°F)

Life Time: ≥100,000 presses Shell Material: PC, Glass

Installation Method: Tape mounting / Screw locking

Certification: CE

### **Color Option**



#### **Installation Note**

Distinguish the top and bottom of the switch according to the laser engraved text on the back of the switch.







Alternatively, remove the switch panel to confirm which side of the switch is to face upward. Refer to the figure on the next page.



Install the switch with the with the "UP" text oriented upward on the wall

# **Keys Function**

Once you have distinguished the orientation of the switch buttons, you can determine the function corresponding to each button.

| Left Switch  | Top Button: Click to turn on the light, hold to brighten.                               |
|--------------|-----------------------------------------------------------------------------------------|
|              | Down Button: Click to turn off the light, hold to brighten.